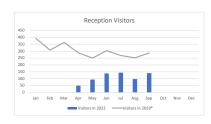

Appendix D: Customer Services Statistics

Visitors in 2022 Visitors in 2019\* \*pre COVID

|     | Jan | Feb | Mar | Apr | May | Jun | Jul | Aug | Sep | Oct | Nov | Dec |
|-----|-----|-----|-----|-----|-----|-----|-----|-----|-----|-----|-----|-----|
| - [ | 0   | 0   | 0   | 50  | 94  | 138 | 144 | 97  | 140 |     |     |     |
| - [ | 393 | 307 | 364 | 288 | 250 | 303 | 268 | 252 | 287 | 294 | 315 | 243 |