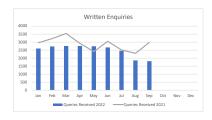

Appendix D: Customer Services Statistics

Queries Received 2022 Queries Received 2021

| Jan  | Feb  | Mar  | Apr  | May  | Jun  | Jul  | Aug  | Sep  | Oct | Nov | Dec |
|------|------|------|------|------|------|------|------|------|-----|-----|-----|
| 2597 | 2731 | 2754 | 2761 | 2741 | 2665 | 2460 | 1860 | 1807 |     |     |     |
| 2953 | 3217 | 3541 | 2921 | 2406 | 3043 | 2502 | 2299 | 2980 |     |     |     |