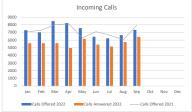

Appendix D: Customer Services Statistics July - September 2022

Incoming Calls

Calls Offered 2022 Calls Answered 2022 Calls Offered 2021 Answer Rate (Target 85%)

|   | Jan    | Feb    | Mar    | Apr    | May    | Jun    | Jul    | Aug    | Sep    | Oct | Nov | Dec |
|---|--------|--------|--------|--------|--------|--------|--------|--------|--------|-----|-----|-----|
|   | 7291   | 7021   | 8483   | 8231   | 7560   | 6432   | 6217   | 6647   | 7338   |     |     |     |
|   | 5609   | 5609   | 5609   | 4968   | 6171   | 5419   | 5166   | 5743   | 6414   |     |     |     |
|   | 7094   | 7293   | 8027   | 8142   | 6299   | 7114   | 6643   | 6063   | 7968   |     |     |     |
| ) | 76.93% | 79.89% | 66.12% | 60.36% | 81.63% | 84.25% | 83.09% | 86.40% | 87.41% |     |     |     |